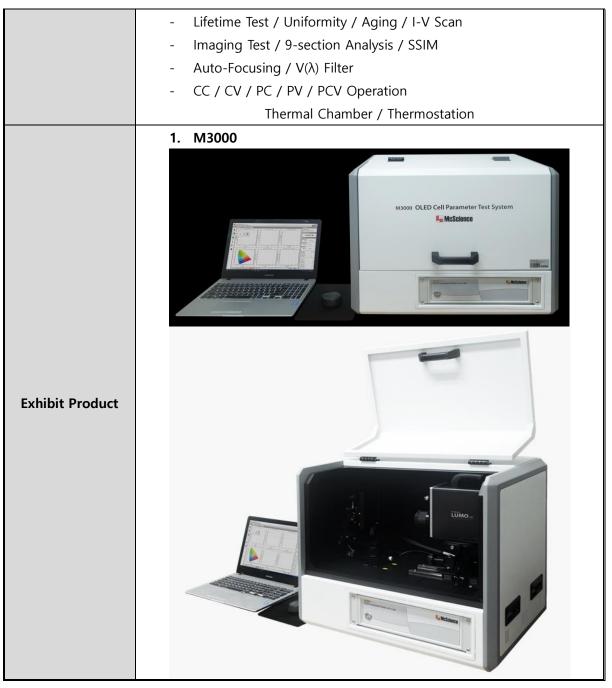

| Company Name              | McScience Inc.                                                                                                                                                                                                                                                                                                                                                                                                                                                                                                                                   | Company Logo     |
|---------------------------|--------------------------------------------------------------------------------------------------------------------------------------------------------------------------------------------------------------------------------------------------------------------------------------------------------------------------------------------------------------------------------------------------------------------------------------------------------------------------------------------------------------------------------------------------|------------------|
| Address                   | B-1102, Digital Empire Bldg. 1556-16<br>Deogyeong Blvd., Yeongtong, Suwon,<br>16690, Korea                                                                                                                                                                                                                                                                                                                                                                                                                                                       |                  |
| President                 | CHUL OH YOON                                                                                                                                                                                                                                                                                                                                                                                                                                                                                                                                     |                  |
| Website                   | www.mcscience.com                                                                                                                                                                                                                                                                                                                                                                                                                                                                                                                                | <b>McScience</b> |
| E-mail                    | sales@mcscience.com                                                                                                                                                                                                                                                                                                                                                                                                                                                                                                                              |                  |
| Telephone                 | +82-31-206-8008                                                                                                                                                                                                                                                                                                                                                                                                                                                                                                                                  |                  |
| Fax                       | +82-31-206-8007                                                                                                                                                                                                                                                                                                                                                                                                                                                                                                                                  |                  |
| Exhibitor<br>Introduction | McScience, founded in 2000, is a provider of measurement systems<br>using advanced technologies of electric measurements, optical designs<br>and measurement automation.<br>Our systems are fully optimized to meet the needs of various customers<br>such as enterprises, institutes and universities. By developing continuously<br>scientific equipment, we provide measurement systems and various jigs<br>(test fixtures) relevant to the field of OLED / Display.                                                                          |                  |
| Exhibit<br>Description    | <ul> <li>1. M3000</li> <li>All-In-One OLED/Display Cell Characterization, Compact and Omnibus <ul> <li>I-V-L / Lifetime Test</li> <li>Spectrum / Luminance / Color</li> <li>Current Efficiency / Power Efficiency / Quantum Efficiency</li> <li>Luminance Imaging / Uniformity / SSIM</li> <li>Viewing Angle Measurement</li> <li>Temperature Dependence</li> </ul> </li> <li>2. M6000PIXX <ul> <li>Imaging &amp; Lifetime Test System</li> <li>Display Cell / Panel / Module</li> <li>Scalable Multi-Channel Test System</li> </ul> </li> </ul> |                  |