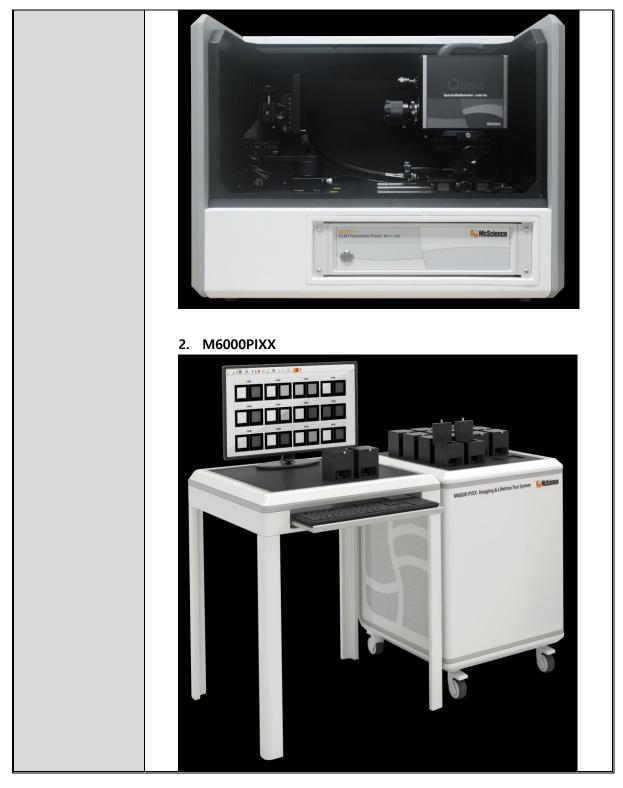

| Company Name              | McScience Inc.                                                                                                                                                                                                                                                                                                                                                                                                                                                                                                                                   | Company Logo     |
|---------------------------|--------------------------------------------------------------------------------------------------------------------------------------------------------------------------------------------------------------------------------------------------------------------------------------------------------------------------------------------------------------------------------------------------------------------------------------------------------------------------------------------------------------------------------------------------|------------------|
| Address                   | B-1102, Digital Empire Bldg. 1556-16<br>Deogyeong Blvd., Yeongtong, Suwon,<br>16690, Korea                                                                                                                                                                                                                                                                                                                                                                                                                                                       |                  |
| President                 | CHUL OH YOON                                                                                                                                                                                                                                                                                                                                                                                                                                                                                                                                     |                  |
| Website                   | www.mcscience.com                                                                                                                                                                                                                                                                                                                                                                                                                                                                                                                                | <b>McScience</b> |
| E-mail                    | sales@mcscience.com                                                                                                                                                                                                                                                                                                                                                                                                                                                                                                                              |                  |
| Telephone                 | +82-31-206-8008                                                                                                                                                                                                                                                                                                                                                                                                                                                                                                                                  |                  |
| Fax                       | +82-31-206-8007                                                                                                                                                                                                                                                                                                                                                                                                                                                                                                                                  |                  |
| Exhibitor<br>Introduction | McScience, founded in 2000, is a provider of measurement systems<br>using advanced technologies of electric measurements, optical designs<br>and measurement automation.<br>Our systems are fully optimized to meet the needs of various customers<br>such as enterprises, institutes and universities. By developing continuously<br>scientific equipment, we provide measurement systems and various jigs<br>(test fixtures) relevant to the field of OLED / Display.                                                                          |                  |
| Exhibit<br>Description    | <ul> <li>1. M3000</li> <li>All-In-One OLED/Display Cell Characterization, Compact and Omnibus <ul> <li>I-V-L / Lifetime Test</li> <li>Spectrum / Luminance / Color</li> <li>Current Efficiency / Power Efficiency / Quantum Efficiency</li> <li>Luminance Imaging / Uniformity / SSIM</li> <li>Viewing Angle Measurement</li> <li>Temperature Dependence</li> </ul> </li> <li>2. M6000PIXX <ul> <li>Imaging &amp; Lifetime Test System</li> <li>Display Cell / Panel / Module</li> <li>Scalable Multi-Channel Test System</li> </ul> </li> </ul> |                  |